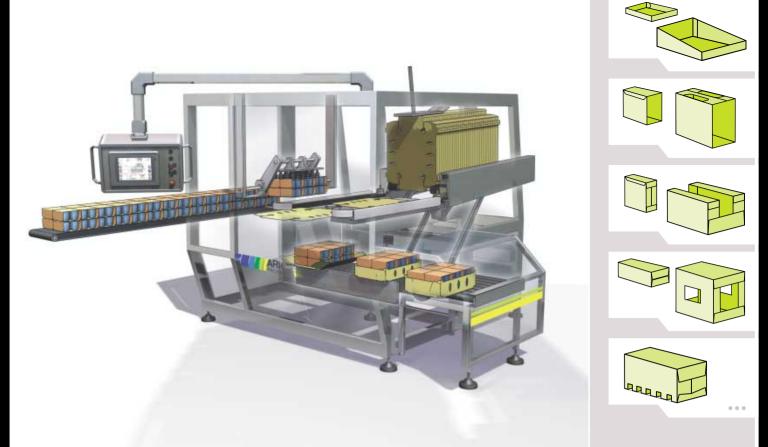

# **ARICASE VT**

FLEXIBLE WRAP AROUND CASE PACKING MACHINE FOR CARTONS, PACKS, BOTTLES, ...

## Flexibility

Multisize machine with automatic or manual size changeovers. Many types of wrap-around blanks. Trays and full cases flexibility. Multiple loading systems (pick and place, integrated robot, traps, ...).

# **Technical characteristics**

Sequential machine motion controlled by a servo drive system. High ergonomy and easy access for the operator. High capacity blanks magazine. Stainless steel or painted machine, fully washable. Operator graphic terminal providing production information, size changeovers and maintenance assistance. Symetrical version existing.